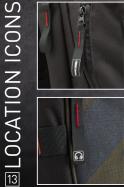

XP METAL DETECTORS

- 1 Compartment for 2x coil and lower stems
- 2 Stem and mattock compartment
- 3 Spade or hiking pole attachment system
- 4 Water-repellent zipped pocket
- 5 Front zip pocket for accessories (remote control, batteries, camera, ...)
- 6 Compression straps
- Outer pocket for easy to reach objects
- 8 Pinpointer storage pocket
- 9 Side stretch pocket for bottle
- 10 Universal MOLLE® attachment system
- 11 Headphone storage pocket
- 12 Integral rain cover
- 13 Location icons