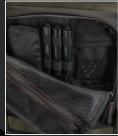

- 14 Adjustable straps
- 15 Buckle for carabiner or harness fastening
- 16 Back padding
- Removable pocket for phone, remote control or finds box
- 18 Adjustable chest strap with emergency whistle
- Breathable back panels
- 20 Hand rest strap
- 21 Padded hip belt
- 22 Belt pocket
- 24 Load adjuster strap