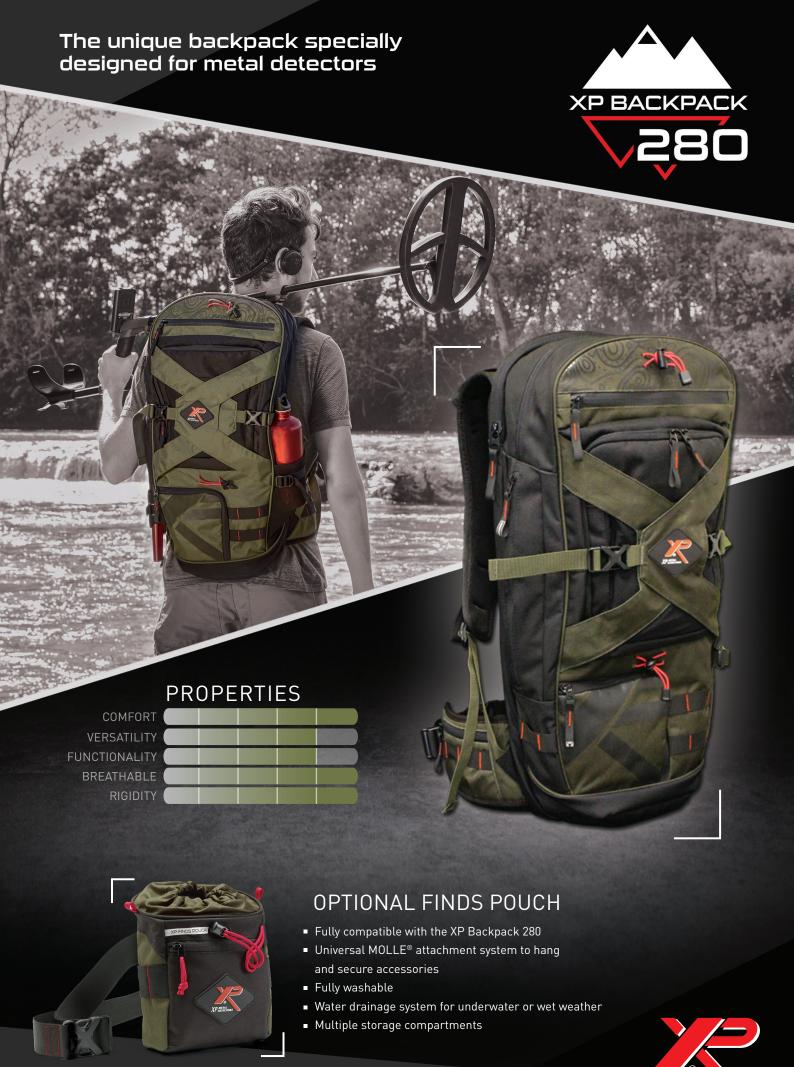

XP METAL DETECTORS

- 1 Compartment for 2x coil and lower stems
- 2 Stem and mattock compartment
- 3 Spade or hiking pole attachment system
- 4 Water-repellent zipped pocket
- 5 Front zip pocket for accessories (remote control, batteries, camera, ...)
- 6 Compression straps
- Outer pocket for easy to reach objects
- 8 Pinpointer storage pocket
- 9 Side stretch pocket for bottle
- 10 Universal MOLLE® attachment system
- 11 Headphone storage pocket
- 12 Integral rain cover
- 13 Location icons

- 14 Adjustable straps
- 15 Buckle for carabiner or harness fastening
- 16 Back padding
- Removable pocket for phone, remote control or finds box
- 18 Adjustable chest strap with emergency whistle
- Breathable back panels
- 20 Hand rest strap
- 21 Padded hip belt
- 22 Belt pocket
- 24 Load adjuster strap