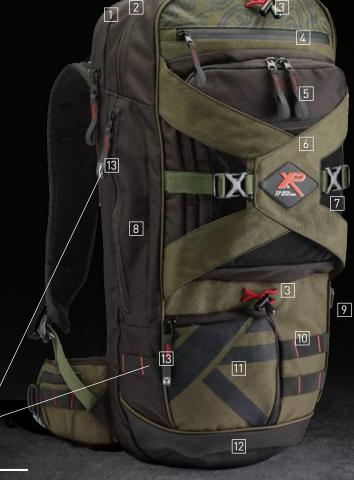

XP METAL DETECTORS

- 1 Compartment for 2x coil and lower stems
- 2 Stem and mattock compartment
- 3 Spade or hiking pole attachment system
- 4 Water-repellent zipped pocket
- 5 Front zip pocket for accessories (remote control, batteries, camera, ...)
- 6 Compression straps
- Outer pocket for easy to reach objects
- 8 Pinpointer storage pocket
- 9 Side stretch pocket for bottle
- 10 Universal MOLLE® attachment system
- 11 Headphone storage pocket
- 12 Integral rain cover
- 13 Location icons

- 14 Adjustable straps
- 15 Buckle for carabiner or harness fastening
- 16 Back padding
- Removable pocket for phone, remote control or finds box
- 18 Adjustable chest strap with emergency whistle
- Breathable back panels
- 20 Hand rest strap
- 21 Padded hip belt
- 22 Belt pocket
- 24 Load adjuster strap

UNIVERSAL MOLLE® ATTACHMENT SYSTEM

14

17

FRONT ZIP POCKET FOR ACCESSORIES

15

10

20

16

18